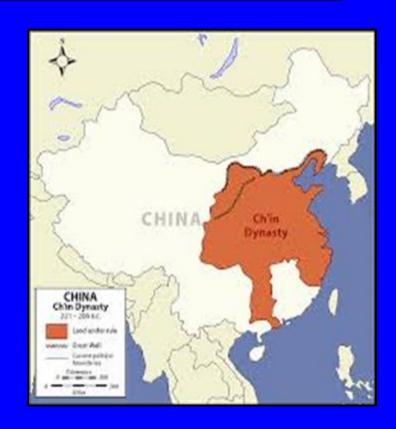

## 3RD DYNASTY: QIN

- Emperor Shi Huangdi becomes the first emperor of China.
   He unified [brought together]
  - He unified [brought together]
     China after the time period of the Warring States.
- → He changed the way China was ruled:
  - ◆ He followed the philosophy of Legalism → strict law with harsh punishments
  - **Established a military dictatorship.**
  - Destroyed the Nobles feudal power
  - Created taxes

## 3RD DYNASTY: QIN

- → These advancements would be used in future dynasties to make China strong.
- → The dynasty didn't last long, but there were many accomplishments:
  - ☐ The Great Wall
  - Standardardized money
  - ☐ Roads and canals were built

  - □ Terra Cotta Army
  - ☐ Multiplication Table