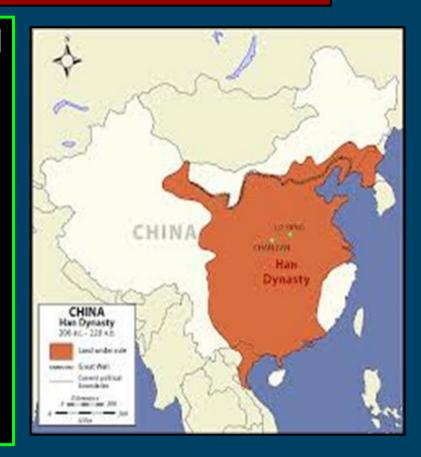

## 4TH DYNASTY: HAN

- → CREATED THE SILK ROAD TO TRADE GOODS FROM CHINA TO ROME [EUROPE]
- → ACCOMPLISHMENTS OF HAN DYNASTY
  - Created a civil service exam to create a strong and organized government.
  - Paper and porcelain were also invented during this time.
  - ☐ Followed the philosophy of Confucianism
  - □ Poetry and literature
  - □ Compass
  - □ Seismograph
  - □ **Silk**