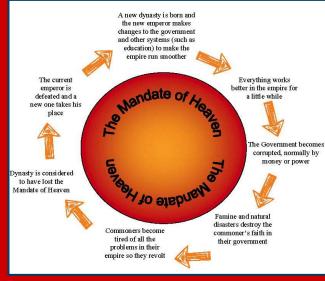

## Mandate of Heaven

- THIS IS WHAT THE CHINESE
   BELIEVE GAVE THE RULERS THE
   RIGHT TO BE KING OR EMPEROR.
- THE GODS HAVE BLESSED THAT PERSON WITH THE RIGHT TO RULE.
  - The ruler must be good and fair in order to keep the Mandate of Heaven.
  - When the dynasty lost power, they lost the mandate of heaven.