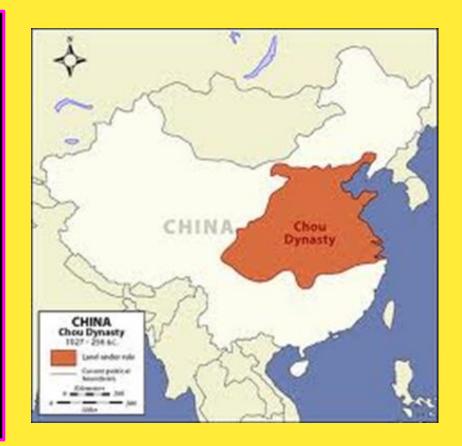

## 2ND DYNASTY: ZHOU

- → The longest ruling dynasty in the history of China.
- → First dynasty to use the Mandate of Heaven
- → Land was ruled by feudal lords who were relatives of the Zhou family.