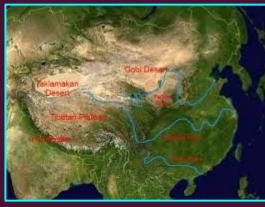

# BODIES OF WATER IN CHINA

### OCEANS AND SEAS:

CHINA SEA AND YELLOW SEA.
 PROVIDED FOOD AND WATER
 ROUTES FOR TRADE. BOTH
 SEAS ARE LOCATED IN THE
 PACIFIC OCEAN.

### • RIVERS:

O CHINA'S RIVERS YANGTZE
AND YELLOW, ARE ALL
LOCATED TO THE EAST OF THE
COUNTRY. THEY PROVIDED
FERTILE LAND & SAFE
DRINKING WATER.

### MOUNTAINS & DESERTS

### Mountain Range:

CHINA IS SEPARATED
 FROM INDIA BY THE
 HIMALAYA MOUNTAIN
 TO THE SOUTH &
 SOUTHWEST.

#### • **DESERTS**:

THE GOBI AND
 TAKLIMAKAN DESERT
 ARE LOCATED TO THE
 WEST OF THE
 COUNTRY