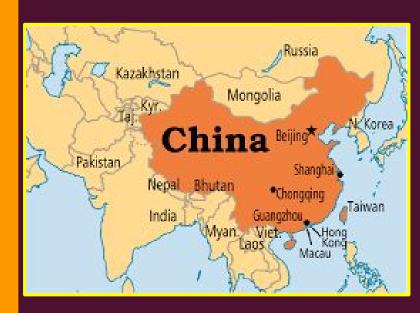

### WHAT CONTINENT IS CHINA ON?

- LOCATED IN ASIA
- IS THE LARGEST COUNTRY
- LARGER THAN THE U.S.A

### WHERE IS ANCIENT CHINA LOCATED?

 CHINESE RIVER VALLEY & WAS BUILT ALONG THE HUANG HE & CHANG JIANG RIVER.

### WHERE IS CHINA?