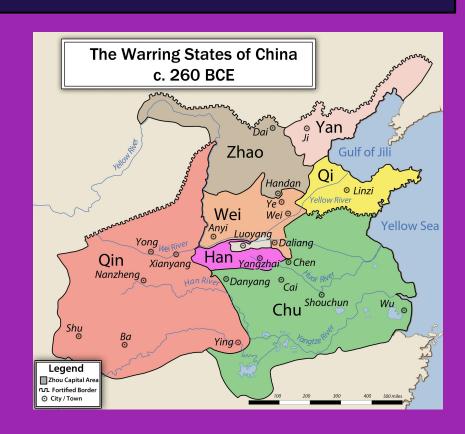

### WARRING STATES

- → After the Zhou dynasty fell everything became chaotic.
- → For 250 years these 8 states battled for control over who would rule China.
  - ◆ The states were created during the Zhou dynasty to help govern the large amount of land.
- → The wars ended when the Qin state conquered them all.