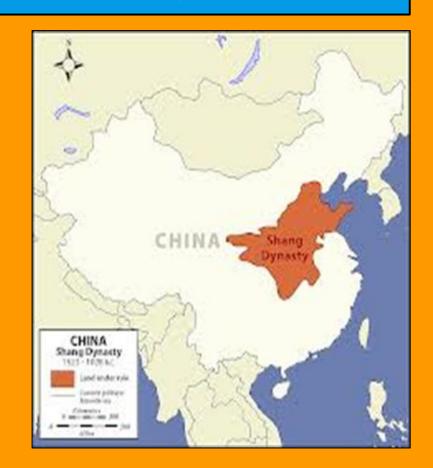

### WHERE IS ANCIENT CHINA LOCATED?

 CHINESE RIVER VALLEY & WAS BUILT ALONG THE HUANG HE & CHANG JIANG RIVER.

## 1ST DYNASTY: SHANG

- → Ruled the area along the Yellow River.
  The first civilization of Ancient China.
- → ACCOMPLISHMENTS OF THE SHANG:
  - Writing began
  - Used oracle bones to predict the future
  - Developed bronze
  - **◆** Glazed pottery
  - ◆ Silk