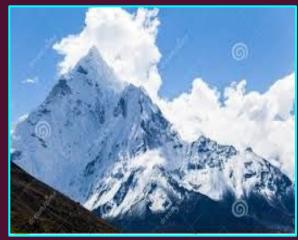

### Mountain Range:

CHINA IS SEPARATED
 FROM INDIA BY THE
 HIMALAYA MOUNTAIN
 TO THE SOUTH &
 SOUTHWEST.

### MOUNTAINS & DESERTS